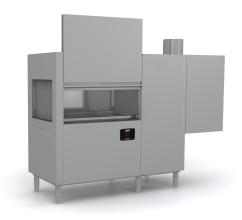

## **EVOLUTION LINE EVO221**

| TYPE   | Rack conveyor dishwashers |
|--------|---------------------------|
| LINE   | EVOLUTION LINE            |
| BASKET | 500x500                   |
| SIZE   | 2300x770x1825h            |

The EVOLUTION Line has been designed to meet the needs of every customer, thanks to the various accessories installable, combining large workloads and optimising spaces available, simplifying operator work and reducing consumption. The models of this line are equipped with a double filtration system that retains all residues, whereas the vertical wash pumps and stainless steel wash arms ensure great performance. Evolution is also equipped with counterbalanced doors with double wall and anti-fall system and rounded moulded tanks.