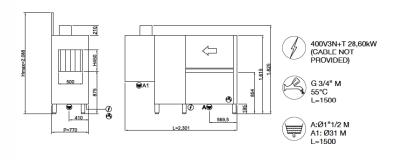

| DISHWASHERS FEATURES                            | EVOLUTION LINE EVO221    |  |
|-------------------------------------------------|--------------------------|--|
| Dimensions - (mm) L - P - H                     | 2300x770x1825h           |  |
| Basket dimensions                               | 500x500                  |  |
| n° baskets/hour                                 | 95/150/200               |  |
| Passage height max (cm)                         | 450                      |  |
| Total power input                               | 28,6 (55°C) 38,1 (15°C)* |  |
| Standard input voltage                          | 400V3N+T 50 Hz           |  |
| PRE-WASHING                                     |                          |  |
| Tank capacity                                   | 69                       |  |
| FIRST WASHING                                   |                          |  |
| Tank capacity                                   | 69                       |  |
| WASHING                                         |                          |  |
| Tank capacity                                   | 69                       |  |
| PRE-RINSING                                     |                          |  |
| Tank capacity                                   | 69                       |  |
| RINSING                                         |                          |  |
| Break-Tank and rinse pump                       | 200W                     |  |
| Boiler heating element (kW)                     | 9,5                      |  |
| Water consumption                               | ~180                     |  |
| Inlet water temperature (°C)                    | +55°C                    |  |
| Minimum water pressure (BAR)                    | 2                        |  |
| Water hardness (°f)                             | 7÷10 °f                  |  |
| DRYER UNIT                                      |                          |  |
| ventilatore                                     | 0,55                     |  |
| Air capacity                                    | 1400                     |  |
| resistenza                                      | 6,0                      |  |
| STANDARD EQUIPMENT                              |                          |  |
| Basket for glasses dim.500x500x100mm            | 1                        |  |
| Basket for 18 dishes dim.500x500x100mm          | 2                        |  |
| 4 division cutlery insert                       | 1                        |  |
| OPTION                                          |                          |  |
| Pressure reducer with pressure gauge            | •                        |  |
| Vapour outlet chimney                           | •                        |  |
| Internal detergent & rinse-aid dosing unit      | •                        |  |
| Triple tank filter and stainless steel drawer   | •                        |  |
| Optional Installabile, Optional not installable |                          |  |